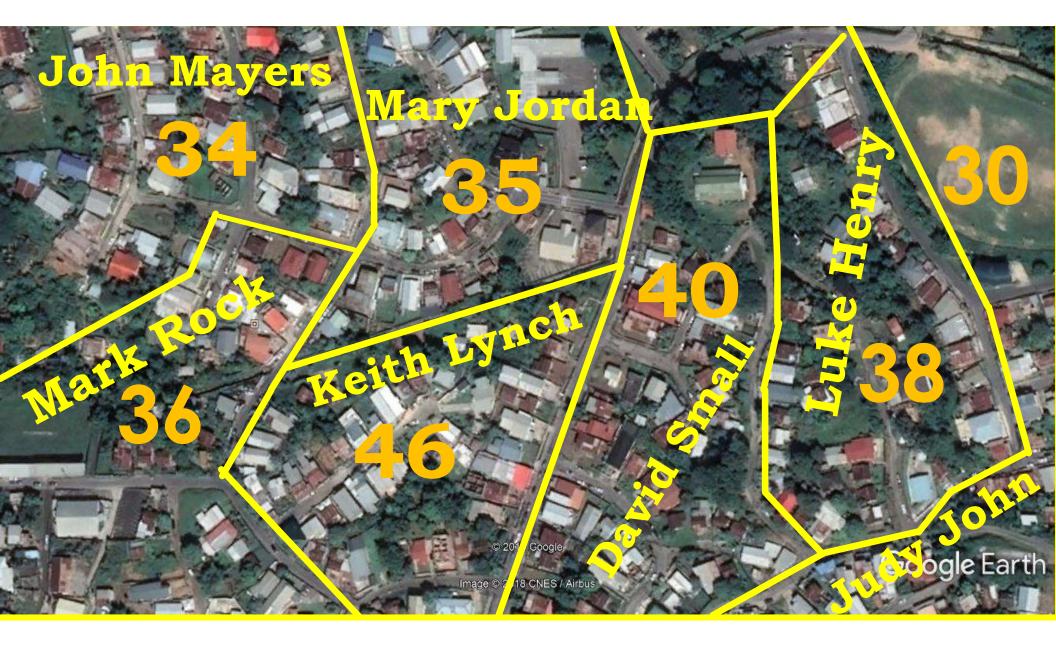

### Assign a Leader to Each Section

Assign work teams to each section (10 to 12 houses per team)

## **Report Regularly to the Leadership of the Church**

Report to the Pastor, P/M/. Leader, Church clerk regularly, how the teams are functioning.

Create a data-base of names being worked with in the church.