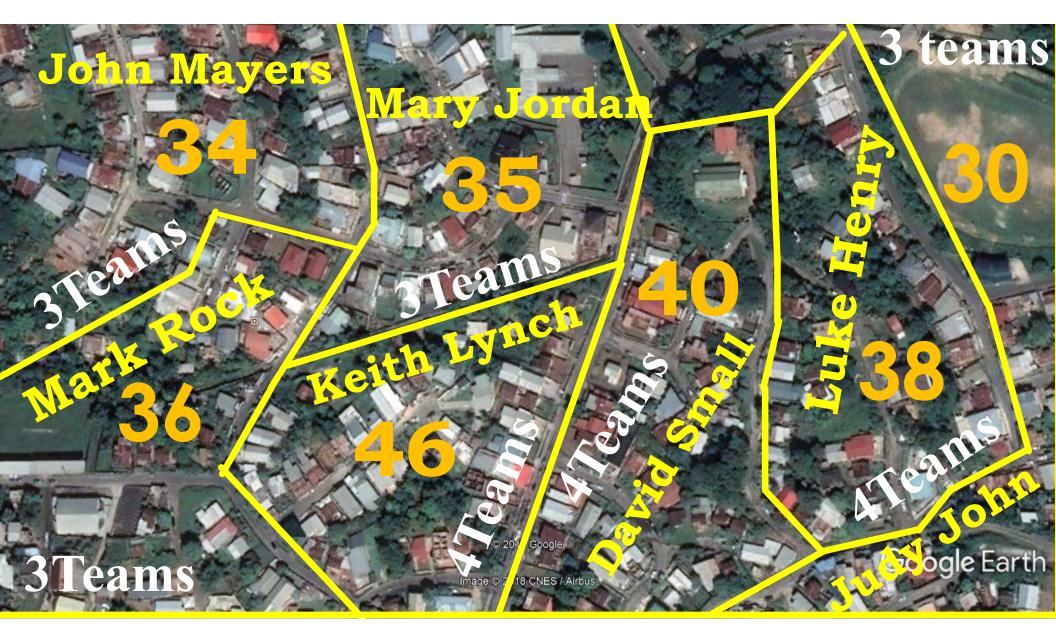

### Assign a Leader to Each Section

Assign work teams to each section (10 to 12 houses per team)

## **Report Regularly to the Leadership of the Church**

Report to the Pastor, P/M/. Leader, Church clerk regularly, how the teams are functioning.

Create a data-base of names being worked with in the church.