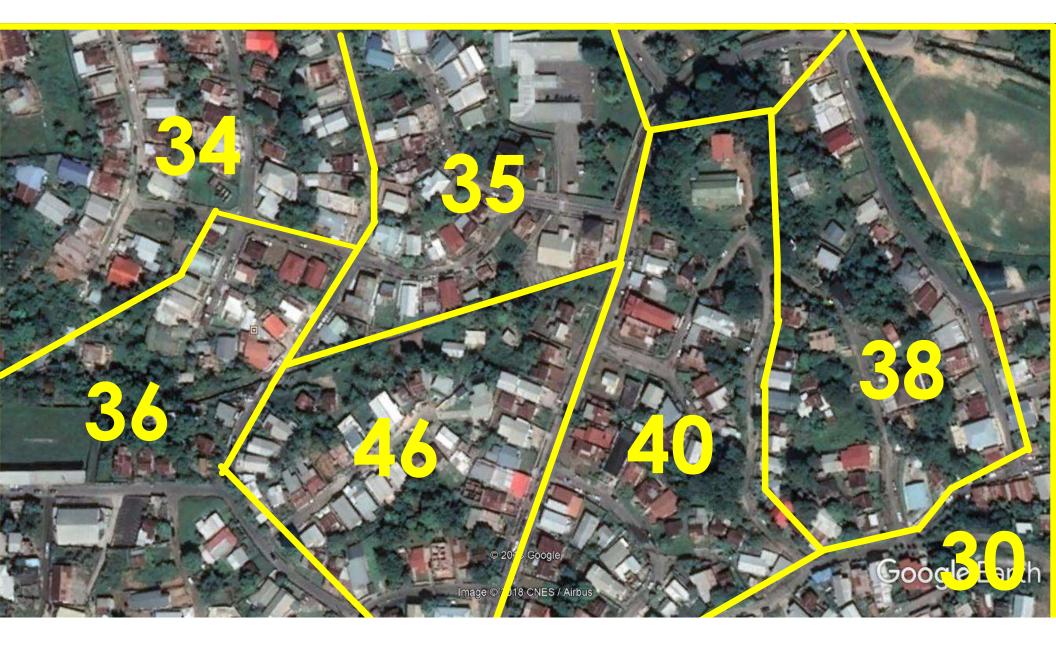

## **Plan Your Work**

Secure a map of the area showing roads and houses. Be intentional in your planning

## Plan Your Work

Divide Territory into Manageable Sections, showing the number of Houses in each section

### Assign a Leader to Each Section

Assign work teams to each section (10 to 12 houses per team)